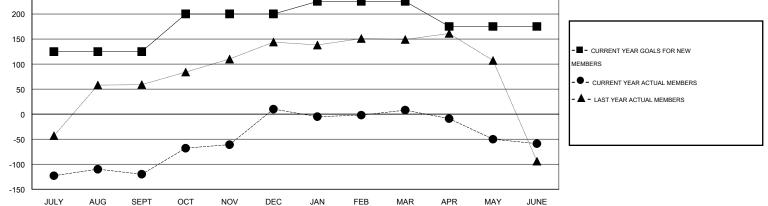

## LOCATION INDIA

 $\mathsf{GMT} \; \mathsf{CA} \; \mathbf{6}$ Clubs Members RESULTS FOR 2014-2015 RESULTS FOR 2014-2015 NEW CLUB NEW CLUBS DROPPED NET NEW MEMBER CHARTER AND DROPPED NET QUARTER QUARTER GOAL CLUBS GAIN/LOSS GOAL NEW MEMBERS MEMBERS GAIN/LOSS ADDED 1 0 1 -1 125 114 234 -120 JULY/AUG/SEPT JULY/AUG/SEPT 0 -1 75 152 22 130 1 1 OCT/NOV/DEC OCT/NOV/DEC 0 0 25 25 27 -2 1 -1 JAN/FEB/MAR JAN/FEB/MAR 0 0 -50 69 136 -67 -1 1 APR/MAY/JUNE APR/MAY/JUNE