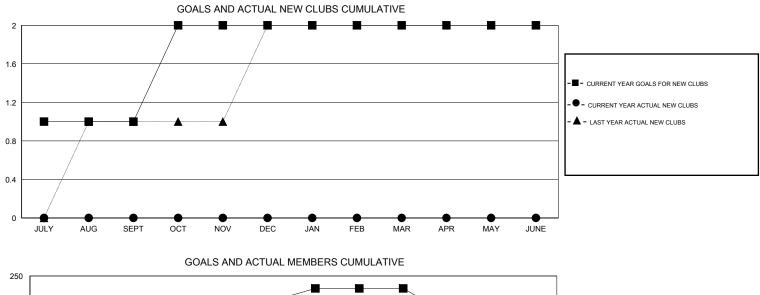

## LOCATION INDIA

 $\mathsf{GMT} \; \mathsf{CA} \; \mathbf{6}$ Clubs Members RESULTS FOR 2014-2015 RESULTS FOR 2014-2015 NEW CLUB NEW CLUBS DROPPED NET NEW MEMBER CHARTER AND DROPPED NET QUARTER QUARTER GOAL CLUBS GAIN/LOSS GOAL NEW MEMBERS MEMBERS GAIN/LOSS ADDED 1 0 1 -1 125 114 234 -120 JULY/AUG/SEPT JULY/AUG/SEPT 0 -1 75 152 22 130 1 1 OCT/NOV/DEC OCT/NOV/DEC 0 0 25 25 27 -2 1 -1 JAN/FEB/MAR JAN/FEB/MAR 0 0 -50 69 136 -67 -1 1 APR/MAY/JUNE APR/MAY/JUNE